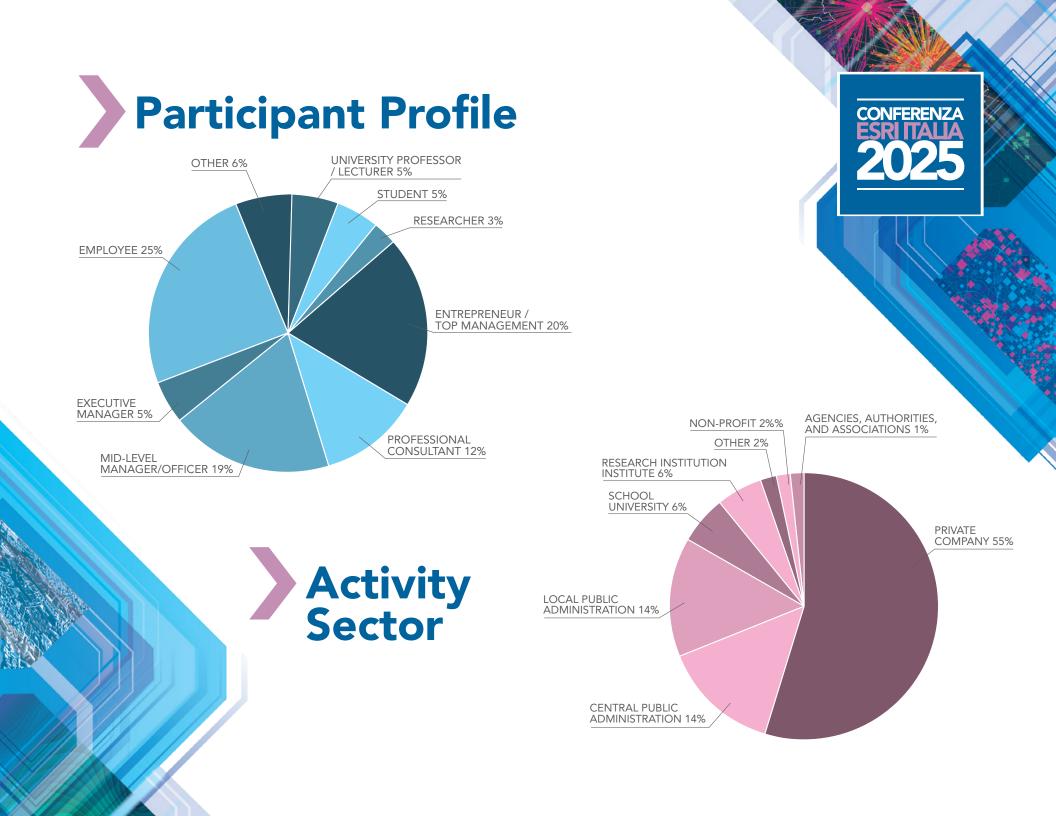

|  |
| Speech Opportunity               | Speech of up to 20 minutes to be included in the Event program                         |  |
| Promotional Video                | 3-minute interview (content subject to Esri Italia's approval)                         |  |
| Gala Dinner                      | Access to the gala dinner                                                              |  |
| High-Visibility Exhibition Space | Opportunity to select the best location in the exhibitors' foyer                       |  |
| Conference Participation Data    | Access to the list of Event participants                                               |  |
| Coffee Point                     | Option to personalize coffee points located within the Event                           |  |





## The Sponsors of the Esri Italia Conference 2024



**CONFERENZA** 



May 14 – 15



For information on the event www.esriitalia.it

Organising Office +39.06 40 696 850 sponsor@esriitalia.it



Follow us on social media