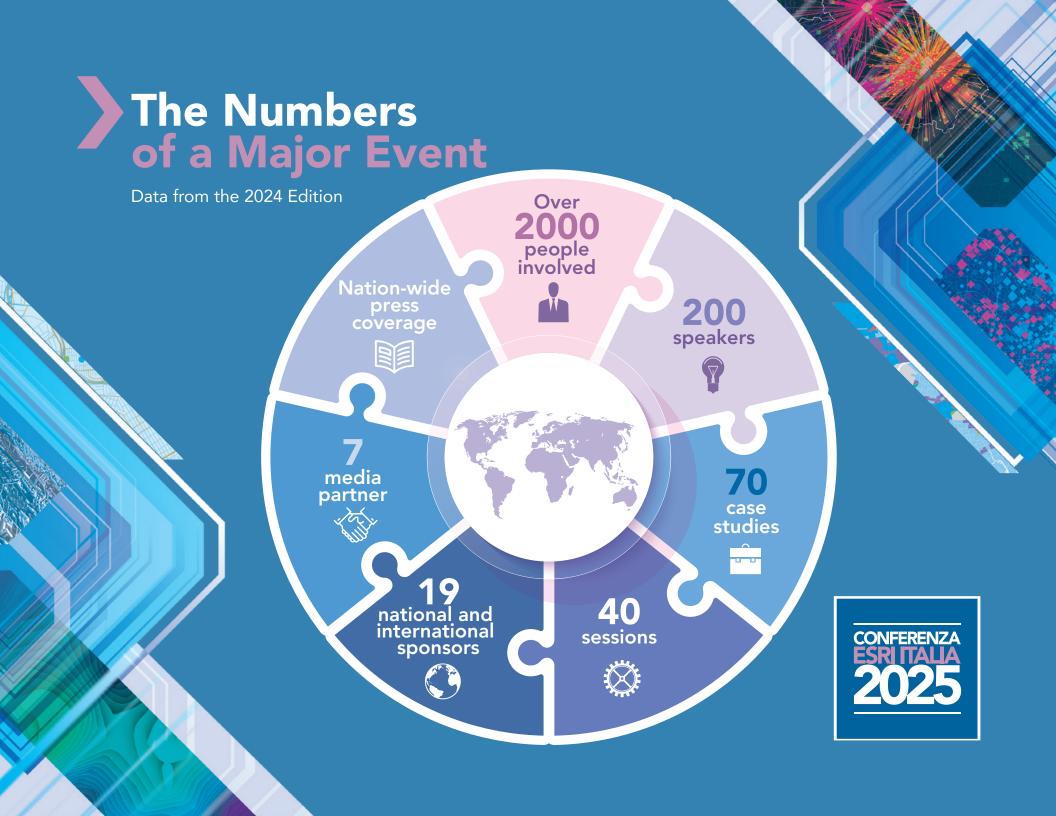

## Esri Italia Conference 2025 Sponsorship Bundles

On May 14<sup>th</sup> and 15<sup>th</sup>, 2025, the most important gathering in Italy for businesses, public administrations, researchers, professionals, and GIS technology enthusiasts will take place at the Ergife Palace Hotel in Rome: the Esri Italia Conference. This conference is the premier event that unites the GIS community, engaging users and organizations from both national and international spheres. For over 20 years, it has attracted the interest of thousands of attendees and provides a unique opportunity to share best practices, discover new geospatial solutions, and explore local and international case studies.